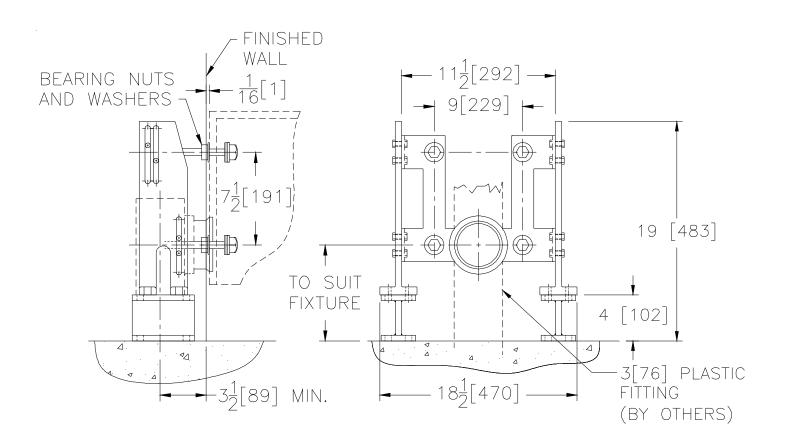

## WATER CLOSET SUPPORT SYSTEM W/4 [102] INCH **HIGH FOOT EXTENSION**

**SPECIFICATION SHEET** 

TAG

Dimensional Data (inches and [ mm ]) are Subject to Manufacturing Tolerances and Change Without Notice

| Product    | Approx. Wt. |
|------------|-------------|
| Number     | Lbs. [kg.]  |
| Z1283-X4-Y | 38 [17]     |

## **ENGINEERING SPECIFICATION: ZURN Z1283-X4-Y**

Water closet support system. Complete with Dura-Coated support brackets, foot support system and coupling support, ABS coupling, fixture bolts, trim and bonded "Neo-Seal" gasket.