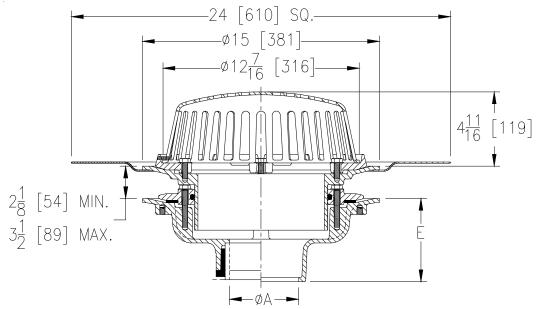

## 15 [381] DIAMETER MAIN ROOF DRAIN WITH ADJUSTABLE EXTENSION ASSEMBLY, ROOF SUMP RECEIVER AND VANDAL-PROOF SECURED CAST IRON DOME

SPECIFICATION SHEET
TAG

Dimensional Data (inches and [ mm ]) are Subject to Manufacturing Tolerances and Change Without Notice

| A<br>Pipe Size<br>In [mm] | Approx.<br>Wt. Lbs.<br>[kg] | Dome Open<br>Area<br>Sq. In. [cm²] |
|---------------------------|-----------------------------|------------------------------------|
| 2, 3, 4 [51, 76, 102]     | 63 [29]                     |                                    |
| 6 [152]                   | 63 [29]                     | 103 [665]                          |
| 8 [203]                   | 64 [29]                     |                                    |

## **ENGINEERING SPECIFICATION:** ZURN ZC100-EA-R-VP

15" [381mm] Diameter roof drain. Dura-Coated cast iron body with combination membrane flashing clamp/gravel guard, adjustable extension assembly, roof sump receiver and vandal-proof secured cast iron dome.

**OPTIONS** (Check/specify appropriate options)

| PIPE SIZE                                                                                                                                                                                                                                                                                                                                                                                                                                    | (Specify size/ty                              | /pe) <b>OUTLET</b>               | EBODYHT.DIM.                                                                                                                                                                                   |  |
|----------------------------------------------------------------------------------------------------------------------------------------------------------------------------------------------------------------------------------------------------------------------------------------------------------------------------------------------------------------------------------------------------------------------------------------------|-----------------------------------------------|----------------------------------|------------------------------------------------------------------------------------------------------------------------------------------------------------------------------------------------|--|
| 3, 4, 6 [76, 102, 152]                                                                                                                                                                                                                                                                                                                                                                                                                       | IC                                            | Inside Caulk                     | 5-1/4 [133]                                                                                                                                                                                    |  |
| 2, 3, 4, 6, 8 [51, 76, 102, 152, 203]                                                                                                                                                                                                                                                                                                                                                                                                        | IP                                            | Threaded                         | 3-3/4 [95]                                                                                                                                                                                     |  |
| 2, 3, 4, 6, 8 [51, 76, 102, 152, 203]                                                                                                                                                                                                                                                                                                                                                                                                        | NH                                            | No-Hub                           | 5-1/4 [133]                                                                                                                                                                                    |  |
| 2, 3, 4 [51, 76, 102]                                                                                                                                                                                                                                                                                                                                                                                                                        | NL                                            | Neo-Loc                          | 4-9/16 [116]                                                                                                                                                                                   |  |
| 6 [152]                                                                                                                                                                                                                                                                                                                                                                                                                                      | NL                                            | Neo-Loc                          | 5-7/16 [112]                                                                                                                                                                                   |  |
| PREFIXES ZC D.C.C.I. Body with Cast Iron D  SUFFIXES AC Angular Underdeck Clamp AR Acid Resistant Epoxy Coated AW 3/4 [19] thru 4 [102] Adjustable Regulator (Specify Height) C Underdeck Clamp E Static Extension 1 [25] thru 4 [7] G Galvanized Cast Iron SC Secondary Clamp Collar SS Stainless Steel Mesh Screen Clamp ST Dome with Solid Top TC Neo-Loc Test Cap Gasket (2,3,4 [51,76,102] NL Bottom Clamp W2 2 [51] Internal Water Dam | Water Level  102] (Specify Height)  Over Dome | W3<br>W4<br>84<br>85<br>89<br>90 | 3 [76] Internal Water Dam 4 [102] Internal Water Dam Stainless Steel Perforated Gravel Guard Stainless Steel Perforated Extension 2 [51] High External Water Dam 90° Threaded Side Outlet Body |  |
| * Regularly furnished unless otherwise specified.                                                                                                                                                                                                                                                                                                                                                                                            |                                               |                                  |                                                                                                                                                                                                |  |