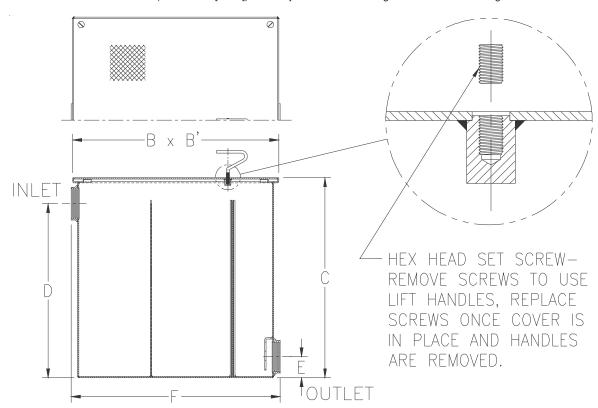

## ZS1185 STAINLESS STEEL LINT INTERCEPTOR

**SPECIFICATION SHEET** 

TAG

Dimensional Data (inches and [ mm ]) are Subject to Manufacturing Tolerances and Change Without Notice

| Size No. | Inlet/Outlet | Flow Rate<br>G.P.M.<br>[L] | Approx.<br>Wt. Lbs.<br>[kg] | Dimensions In Inches |           |              |              |            |              |
|----------|--------------|----------------------------|-----------------------------|----------------------|-----------|--------------|--------------|------------|--------------|
| Machines |              |                            |                             | В                    | B'        | С            | D            | E          | F            |
| 3        | 2 [51]       | 30 [113]                   | 93 [42]                     | 17 [432]             | 17 [432]  | 16 1/2 [419] | 13 1/2 [343] | 3 1/4 [82] | 17 1/4 [438] |
| 7        | 3 [76]       | 70 [265]                   | 155 [70]                    | 25 [635]             | 25 [635]  | 20 [508]     | 17 [432]     | 3 1/4 [82] | 25 1/2 [648] |
| 10       | 4 [102]      | 100 [378]                  | 271 [123]                   | 33 [838]             | 33 [838]  | 28 [711]     | 25 [635]     | 4 [102     | 34 [864]     |
| 20       | 4 [102]      | 200 [756]                  | 404 [183]                   | 40 [1016]            | 40 [1016] | 35 [889]     | 32 [813]     | 4 [102]    | 41 [1041]    |
| 30       | 6 [152]      | 300 [1134]                 | 654 [297]                   | 45 [1143]            | 45 [1143] | 40 [1016]    | 36 [914]     | 5 [127]    | 46 [1168]    |
| 40       | 6 [152]      | 400 [1512]                 | 723 [328]                   | 48 [1219]            | 48 [1219] | 43 [1092]    | 39 [991]     | 5 [127]    | 49 [1245]    |
| 50       | 6 [152]      | 500 [1890]                 | 911 [414]                   | 52 [1321]            | 52 [1321] | 47 [1194]    | 43 [1092]    | 5 [127]    | 53 [1346]    |

**ENGINEERING SPECIFICATION**: ZURN ZS1185 All type 304 fabricated stainless steel lint interceptor, non-skid secured cover with removable lift handle, stainless lint intercepting secondary screen assembly and permanent primary straining baffle. Regularly furnished with high inlet and low outlet. Note: Size #3 and #7 covers are not furmished with a lift handle.