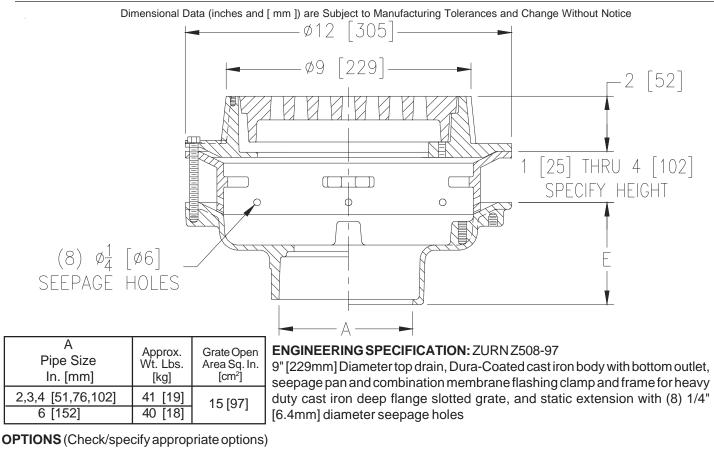

**SPECIFICATION SHEET** 

TAG

| <b>PIPE SIZE</b><br>2, 3, 4 [51, 76, 102]<br>2, 3, 4 [51, 76, 102]<br>2, 3, 4 [51, 76, 102]<br>2, 3, 4 [51, 76, 102]<br>6 [152]<br>2, 3, 4 [51, 76, 102]                                                                                                                                                                                                                  | (Specify size/type) <b>OUTLET</b> <ul> <li>IC Inside Caulk</li> <li>IG Inside Caulk w.</li> <li>IP Threaded</li> <li>NH No-Hub</li> <li>NH No-Hub</li> <li>NL Neo-Loc</li> </ul> | <b>'E' BODY HT. DIM.</b><br>3 3/4 [95]<br>/Sealtrol Gskt.<br>2 3/4 [70]<br>4 3/4 [121]<br>5 1/4 [133]<br>3 3/4 [95] |
|---------------------------------------------------------------------------------------------------------------------------------------------------------------------------------------------------------------------------------------------------------------------------------------------------------------------------------------------------------------------------|----------------------------------------------------------------------------------------------------------------------------------------------------------------------------------|---------------------------------------------------------------------------------------------------------------------|
|                                                                                                                                                                                                                                                                                                                                                                           | ed Bronze Top (Add 3/16 [5] to 2 [4<br>ed Nickel Bronze Top (Add 3/16 [5                                                                                                         |                                                                                                                     |
| SUFFIXES        AR       Acid Resisting Epoxy Coa         -C       Underdeck Clamp         -DG       Duresist Grate         -G       Galvanized Cast Iron         -HP       Heel-Proof Grate         -P       TrapPrimerConnection         -SA       Z1036 Stabilizer Assembly         -SG       Solid Cover with Lift Handle         -SG       Solid Gasketed Cover with | y (NH & NL Outlets only)                                                                                                                                                         | -V Backwater Valve (See Z1099)<br>-VP Vandal-Proof Secured Top                                                      |
| Zurn Industries, LLC   Specification Drainage Opera<br>1801 Pittsburgh Avenue, Erie, PA U.S.A. 16502 · Ph. 85                                                                                                                                                                                                                                                             |                                                                                                                                                                                  | Rev                                                                                                                 |