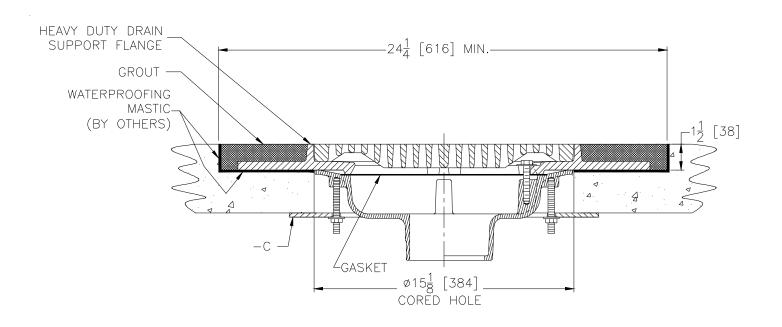

## TYPICAL INSTALLATION Z-537-C PARKING DECK DRAIN

Dimensional Data (inches and [mm]) are Subject to Manufacturing Tolerances and Change Without Notice

## Z-537-C PARKING DECK DRAIN

Parking Deck Drains are designed for economical installation in precast construction. Wide heavy-duty flange allows shallow core drilling or boxing out and maximum strength at load bearing surface. Heavy-duty non-tilt grate is standard and underdeck clamp (-C) is available to securely fasten drain body to deck from underside. For other available parking deck drains see Z-533, Z-534, Z-535, 535-E, Z-536, and Z-536-24.