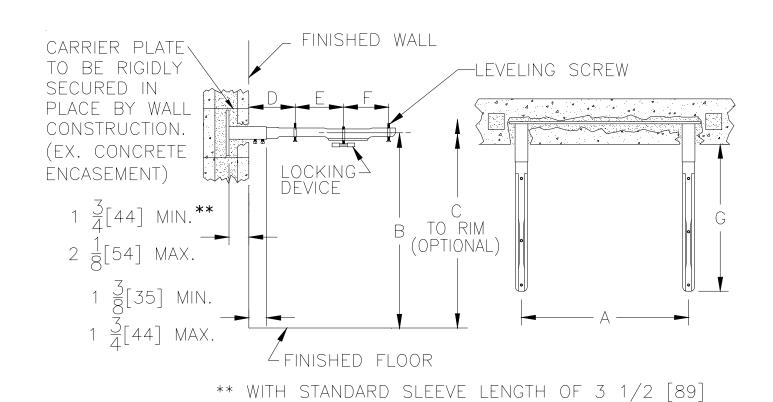

## Z1251-81 CONCEALED ARM SYSTEM WALL SUPPORTED

**SPECIFICATION SHEET** 

TAG

Dimensional Data (inches and [ mm ]) are Subject to Manufacturing Tolerances and Change Without Notice

| Product<br>No. | Approx.<br>Wt. Lbs.<br>[kg] |
|----------------|-----------------------------|
| Z1251          | 18 [8]                      |

**ENGINEERING SPECIFICATION:** ZURN Z1251-81 Lavatory support system with concealed arms. Complete with Dura-Coated support plates with integral steel sleeves, concealed arms, and mounting fasteners.

**OPTIONS** (Check/specify appropriate options)

## **PREFIXES**

Z Dura-Coated System with Concealed Arms\*

## **SUFFIXES**

- -E2 Concealed Arm Escutcheons 2 [51] Long
   -E4 Concealed Arm Escutcheons 4 [102] Long
   -E6 Concealed Arm Escutcheons 6 [152] Long
   -SL Sleeve Length Over 3 1/2 [89] (Specify Length)
- \_\_\_\_ -W6 6 [152] Wide Support Plate