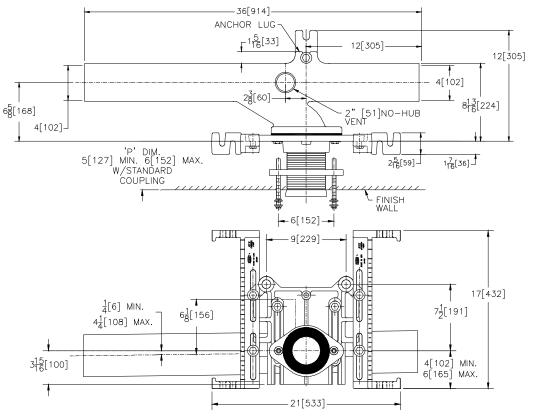

**ZURN** ADJUSTABLE HORIZONTAL SIPHON JET NO-HUB W/ SPECIFICATION SHEET ELONGATED FITTING, MODIFIED FACE PLATE FOR 4 [102] MOD. ROUGH, & FLOOR MOUNTED BACK OUTLET

Dimensional Data (inches and [ mm ]) are Subject to Manufacturing Tolerances and Change Without Notice

Note:

- 1. Min. 'P' Dim. Obtainable=2 [51]
- Feet bolted to floor using min. 1/2 [13] dia. bolts and back slots on carrier feet.
- 3. Back anchor foot required for secure installation.

## ENGINEERING SPECIFICATION: ZURN ZE1203-138

Adjustable, horizontal siphon jet water closet "Rigid System" with 4" [102mm] No-Hub connections. Complete with Dura-Coated cast iron right hand or left hand main fitting, with 2" [51mm] vent, modified adjustable gasketed face plate, RYK-Unistrut Pre-fab foot supports, corrosion resistant adjustable ABS coupling with integral test cap, fixture bolts, trim, and stud protectors. Rear anchor tie down and bonded "Neo-Seal" gasket.