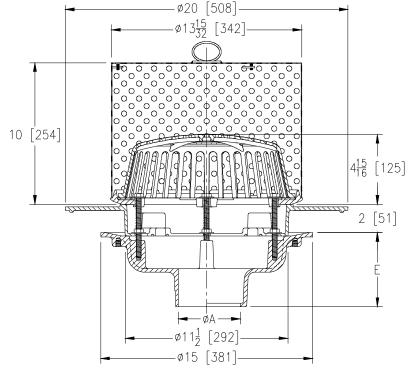

## Z100-204

15 [381] DIAMETER MAIN ROOF DRAIN W/ WIDE FLANGE FRAME, COVERED PERFORATED GRAVEL GUARD WITH LIFT RING AND LOW SILHOUETTE DOME

| SP | PECI | FIC | ATIC | ON S | SHE | EΤ |
|----|------|-----|------|------|-----|----|
|    |      |     |      |      |     |    |

TAG \_\_\_\_\_

Dimensional Data (inches and [mm]) are Subject to Manufacturing Tolerances and Change Without Notice

| A<br>Pipe Size In. | Approx.<br>Wt.<br>Lbs. [kg] | Dome Open<br>Area<br>Sq. In. [cm²] |  |
|--------------------|-----------------------------|------------------------------------|--|
| 3-4 [76-102]       | 54 [24]                     | 103 [665]                          |  |
| 6-8 [152-203]      | 55 [25]                     |                                    |  |

## **ENGINEERING SPECIFICATION:** ZURN Z100-204

15 [381] Diameter roof drain. Dura-Coated cast iron body with combination membrane flashing clamp/gravel guard, wide flange frame, low silhouette Poly-Dome, and covered perforated gravel guard with lift ring.