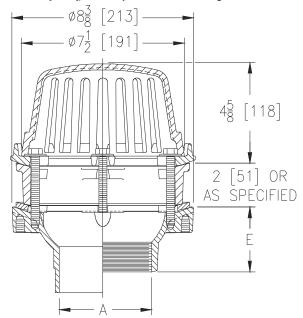

## 8-3/8[213] DIAMETER ROOF DRAIN W/STATIC EXTENSION & SECONDARY CLAMP COLLAR

| SPECIFICATION SHEET |  |
|---------------------|--|
|---------------------|--|

TAG \_\_\_\_\_

Dimensional Data (inches and [ mm ]) are Subject to Manufacturing Tolerances and Change Without Notice

|   | А                | Approx.   | Dome Open     |
|---|------------------|-----------|---------------|
|   | Pipe Size        | Wt.       | Area          |
|   | ln. [mm]         | Lbs. [kg] | Sq. In. [cm²] |
| ĺ | 2,3,4[51,76,102] | 18 [8]    | 43 [277]      |

## **ENGINEERING SPECIFICATION:** ZURN Z125-E-SC

8-3/8" [213mm] Diameter roof drain, Dura-Coated cast iron body with combination membrane flashing clamp/gravel guard, static extension with seepage holes, low silhouette Poly-Dome & secondary clamp collar.

'E' BODY HT. DIM.

**OPTIONS** (Check/specify appropriate options)

|                                                                                                                                                                                                                |                             | (0)00) 0.20    | , , , , , , , , , , , , , , , , , , , , |                                           |  |  |  |
|----------------------------------------------------------------------------------------------------------------------------------------------------------------------------------------------------------------|-----------------------------|----------------|-----------------------------------------|-------------------------------------------|--|--|--|
| 2,3,4[51,76,                                                                                                                                                                                                   | 102]                        | IC             | Inside Caulk                            | 3-7/8 [98]                                |  |  |  |
| 2 [51]                                                                                                                                                                                                         | -                           | IP             | Threaded                                | 2-7/16 [62]                               |  |  |  |
| 3 [76]                                                                                                                                                                                                         |                             | iP             | Threaded                                | 2-3/4 [70]                                |  |  |  |
|                                                                                                                                                                                                                |                             |                |                                         |                                           |  |  |  |
| 4 [102]                                                                                                                                                                                                        |                             | IP             | Threaded                                | 3 [76]                                    |  |  |  |
| 2,3,4[51,76,                                                                                                                                                                                                   | -                           | NH             | No-Hub                                  | 4 [102]                                   |  |  |  |
| 2,3,4[51,76,                                                                                                                                                                                                   | 102]                        | NL             | Neo-Loc                                 | 3-13/16 [97]                              |  |  |  |
| PREFIXES Z D.C.C.I. Body with Poly-Dome (4-1/4 [108] Dome Height)* ZA D.C.C.I. Body with Aluminum Dome (4-1/4 [108] Dome Height) ZC D.C.C.I. Body with Low Silhouette Cast Iron Dome (4-1/4 [108] Dome Height) |                             |                |                                         |                                           |  |  |  |
| SUFFIXES                                                                                                                                                                                                       |                             |                |                                         |                                           |  |  |  |
| AR                                                                                                                                                                                                             | Acid Resistant Epoxy Coat   | ed Finish      | TC                                      | Neo-Loc Test Cap Gasket                   |  |  |  |
| C                                                                                                                                                                                                              | Underdeck Clamp             |                |                                         | (2,3,4 [51,76,102] NL Bottom Outlet Only) |  |  |  |
| DP                                                                                                                                                                                                             | Top-Set® Roof Deck Plate    |                | -VP                                     | Vandal-Proof Secured Top                  |  |  |  |
|                                                                                                                                                                                                                | (Replaces both the -C and - | .R)            | XJ                                      | Vertical Expansion Joint (See Z190)       |  |  |  |
| ED                                                                                                                                                                                                             | Top-Set® Adjustable Extens  | ,              |                                         | Stainless Steel Perforated Gravel Guard   |  |  |  |
| EB                                                                                                                                                                                                             |                             | NOTI ASSETTION | <u></u>                                 |                                           |  |  |  |
| FG                                                                                                                                                                                                             | Flush Grate                 |                | 85                                      | Stainless Steel Perforated Extension      |  |  |  |
| G                                                                                                                                                                                                              | Galvanized Cast Iron        |                | 89                                      | 2 [51] High External Water Dam            |  |  |  |
| R                                                                                                                                                                                                              | Roof Sump Receiver          |                | 90                                      | 90° Threaded Side Outlet Body             |  |  |  |
| SS                                                                                                                                                                                                             | Stainless Mesh Screen Ove   | er Dome        |                                         | (2,3,4 [51,76,102])                       |  |  |  |
|                                                                                                                                                                                                                |                             |                |                                         | ( / / L / / 2/                            |  |  |  |