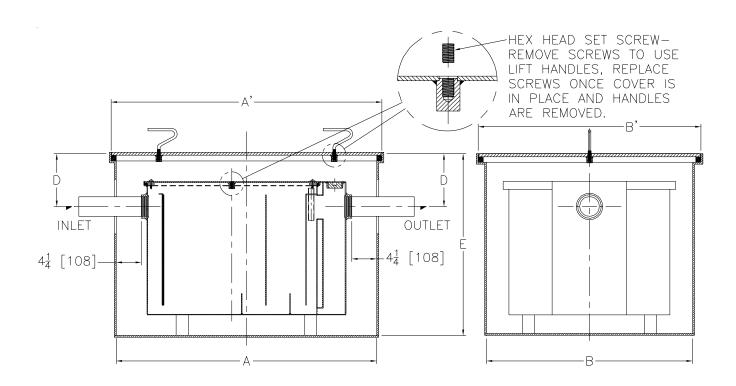

## Z1172-RE LARGE CAPACITY GREASE INTERCEPTOR W/ RECESSED ENCLOSURE

SPECIFICATION SHEET TAG

Dimensional Data (inches and [ mm ]) are Subject to Manufacturing Tolerances and Change Without Notice

| Size | Inlet/ | Flow Rate | Capacity  |           | No. of           | Approx.   |               | Dimension in Inches |              |               |             |              |
|------|--------|-----------|-----------|-----------|------------------|-----------|---------------|---------------------|--------------|---------------|-------------|--------------|
|      | Outlet | t G.P.M.  | Water     | Grease    | No. of<br>Covers | Wt.       | А             | A'                  | В            | B'            | D           | E            |
|      | Size** | [L]       | Gal. [L]  | Lbs. [kg] |                  | Lbs. [kg] |               |                     |              |               |             |              |
| 900  | 3 [76] | 75 [284]  | 65 [246]  | 150 [68]  | 1                | 720 [327] | 44 1/4 [1124] | 46 1/4 [1175]       | 33 1/8[841]  | 35 1/8 [892]  | 9 [229]     | 31 1/4 [794] |
| 1000 | 3 [76] | 100 [379] | 110 [416] | 200 [91]  | 1                | 830 [377] | 51 [1295]     | 53 [1346]           | 38 1/8 [968] | 40 1/8 [1019] | 8-1/2 [216] | 36 [914]     |