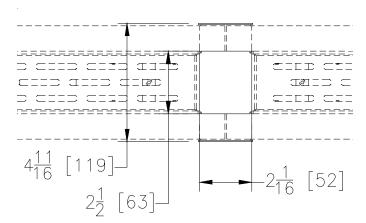

## **ENGINEERING SPECIFICATION: ZS880-CS**

All Type 304 (CF8) Fabricated Stainless Steel, #18 Gage Straight In-Line Connector for joining of multiple ZS880 Linear Shower Drains. Two piece construction consists of a lower adjustable leg that secures two linear drain bodies together in a straight line, while providing floor anchoring holes and vertical adjustment of the bodies. A top cover plate attaches rigidly to the shower drain frames and provides a smooth transitioned joint with a brushed finish.