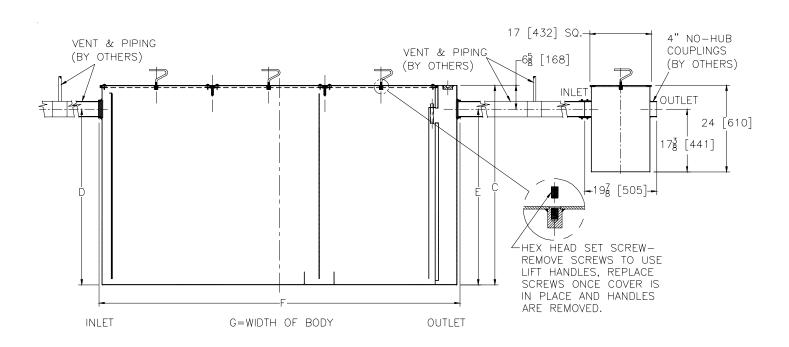

## Z1172-159 200 GPM [756] LARGE CAPACITY GREASE INTERCEPTOR WITH SAMPLING BOX

SPECIFICATION SHEET

TAG

Dimensional Data (inches and [ mm ]) are Subject to Manufacturing Tolerances and Change Without Notice

| Inlet/<br>Outlet<br>Size | FlowRate<br>G.P.M.<br>[L/min.] | Capacity    |           | No.          | Approv              | Dimensions in Inches |               |            |           |
|--------------------------|--------------------------------|-------------|-----------|--------------|---------------------|----------------------|---------------|------------|-----------|
|                          |                                | Water       | Grease    | of<br>Covers | Approx.<br>Wt. Lbs. | С                    | D/E           | F          | G         |
| 4 [102]                  | 200 [756]                      | 1280 [4838] | 900 [409] | 3            | 2710 [1230]         | 55 1/4 [1403]        | 48 5/8 [1235] | 100 [2540] | 72 [1829] |

## **ENGINEERING SPECIFICATION: ZURN Z1172-159**

Large capacity Acid Resistant Coated interior and exterior fabricated steel grease interceptor, rated at \_\_\_\_ GPM and \_\_\_ Lbs. grease capacity, with internal air relief by-pass, bronze cleanout plug and visible double wall trap seal with removable pressure equalizing/flow diffusing baffle and gasketed non-skid secured covers with removable lift handles. Regularly furnished with inlet and outlet in high position. Complete with acid resistant coated interior

|               | fabricated steel sampling box with a non-skid secured cover.                                                                                                                                                                                                                                                                                                                                                                                                                                                                                                                                                                                                                                                                                                                                                                                                                                                                                                                                                                                                                                                                                                                                                                                                                                                                                                                                                                                                                                                                                                                                                                                                                                                                                                                                                                                                                                                                                                                                                                                                                                                                   | net and odnet in riigh | position. Complete with | acid resistant coated interior |
|---------------|--------------------------------------------------------------------------------------------------------------------------------------------------------------------------------------------------------------------------------------------------------------------------------------------------------------------------------------------------------------------------------------------------------------------------------------------------------------------------------------------------------------------------------------------------------------------------------------------------------------------------------------------------------------------------------------------------------------------------------------------------------------------------------------------------------------------------------------------------------------------------------------------------------------------------------------------------------------------------------------------------------------------------------------------------------------------------------------------------------------------------------------------------------------------------------------------------------------------------------------------------------------------------------------------------------------------------------------------------------------------------------------------------------------------------------------------------------------------------------------------------------------------------------------------------------------------------------------------------------------------------------------------------------------------------------------------------------------------------------------------------------------------------------------------------------------------------------------------------------------------------------------------------------------------------------------------------------------------------------------------------------------------------------------------------------------------------------------------------------------------------------|------------------------|-------------------------|--------------------------------|
| OPTIONS (     | Check/specify appropriate options)                                                                                                                                                                                                                                                                                                                                                                                                                                                                                                                                                                                                                                                                                                                                                                                                                                                                                                                                                                                                                                                                                                                                                                                                                                                                                                                                                                                                                                                                                                                                                                                                                                                                                                                                                                                                                                                                                                                                                                                                                                                                                             |                        |                         |                                |
| PREFIXES Z ZS | Acid Resistant Coated Fabricated Steel* All Type 304 Fabricated Stainless Steel                                                                                                                                                                                                                                                                                                                                                                                                                                                                                                                                                                                                                                                                                                                                                                                                                                                                                                                                                                                                                                                                                                                                                                                                                                                                                                                                                                                                                                                                                                                                                                                                                                                                                                                                                                                                                                                                                                                                                                                                                                                |                        |                         |                                |
| SUFFIXES      | Aluminum Cover Acid Resistant Coated Interior and exterior fabricated steel exter Heavy duty traffic cover rated at 10,000 lbs. 4536 [kg] maximum (See -HD option specification sheet) Anchor flange 1 3/4 [44] down from top and 2 [51] wide. Anchor flange 1 3/4 [44] down from top and 2 [51] wide with classically discovered to the control of the control | load. An increased '   | • • •                   |                                |
|               |                                                                                                                                                                                                                                                                                                                                                                                                                                                                                                                                                                                                                                                                                                                                                                                                                                                                                                                                                                                                                                                                                                                                                                                                                                                                                                                                                                                                                                                                                                                                                                                                                                                                                                                                                                                                                                                                                                                                                                                                                                                                                                                                | REV.                   | DATE: 04/01/10          | C.N. NO. 110936                |