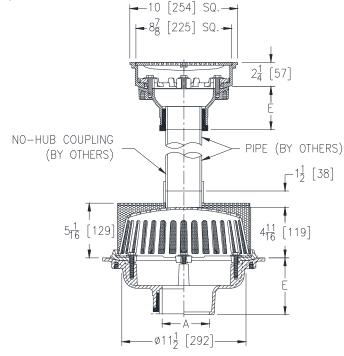

## 15 [381] DIAMETER MAIN ROOF DRAIN W/ STAINLESS MESH SCREEN, STANDPIPE AND UPPER 10 [254] TOP PROM DECK DRAIN

| SPECIF | <b>ICATION</b> | SHEET |
|--------|----------------|-------|
|        |                |       |

## **ENGINEERING SPECIFICATION:** ZURNZ100-353

15[381] Diameter roof drain. Dura-Coated cast iron body with combination membrane flashing clamp/gravel guard, low silhouette cast iron dome with stainless mesh screen, no-hub coupling and standpipe (by others) and upper Z158 10" [254mm] top prom deck drain.

**OPTIONS** (Check/specify appropriate options)

| 0                                     | contoposity appropriate options,                                                                                                                                                                                                                                                         |                  |                                    |                                                                                                                                                                               |
|---------------------------------------|------------------------------------------------------------------------------------------------------------------------------------------------------------------------------------------------------------------------------------------------------------------------------------------|------------------|------------------------------------|-------------------------------------------------------------------------------------------------------------------------------------------------------------------------------|
| <b>PIPE SIZE</b> 3, 4, 6 [76,102,152] |                                                                                                                                                                                                                                                                                          | (Specify size/ty | /pe) <b>OUTLET</b><br>Inside Caulk | <b>EBODY HT. DIM.</b> 5-1/4 [133]                                                                                                                                             |
| 2, 3, 4, 6, 8 [51,76, 102, 152, 203]  |                                                                                                                                                                                                                                                                                          | IP               | Threaded                           | 3-3/4 [95]                                                                                                                                                                    |
| 2, 3, 4, 6, 8 [51,76, 102, 152, 203]  |                                                                                                                                                                                                                                                                                          | NH               | No-Hub                             | 5-1/4 [133]                                                                                                                                                                   |
| 2, 3, 4 [51,76,102]                   |                                                                                                                                                                                                                                                                                          | NL               | Neo-Loc                            | 4-9/16 [116]                                                                                                                                                                  |
| 6 [152]                               |                                                                                                                                                                                                                                                                                          | NL               | Neo-Loc                            | 5-7/16 [112]                                                                                                                                                                  |
| PREFIXES ZAZCZRB                      | D.C.C.I. Body with Aluminum Dor<br>D.C.C.I. Body with Cast Iron Dom<br>D.C.C.I. Body with Plain Bronze [                                                                                                                                                                                 | ıe*              |                                    |                                                                                                                                                                               |
| SUFFIXES                              | Angular Underdeck Clamp (lower bacid Resistant Epoxy Coated Underdeck Clamp (lower body) Dex-o-tex Flange Galvanized Cast Iron Galvanized Cast Iron Dome (ZC O Roof Sump Receiver (lower body) Secondary Clamp Collar Neo-Loc Test Cap Gasket (lower (2 - 4 [51 - 102] NL Bottom Outlet) | nly)<br>body)    | -VP<br>84<br>89<br>90              | Vandal-Proof Secured Top<br>Stainless Steel Perforated Gravel Guard<br>2 [51] High External Water Dam<br>90° Threaded Side Outlet Body<br>(2 thru 6 [51 or 152]) (lower body) |