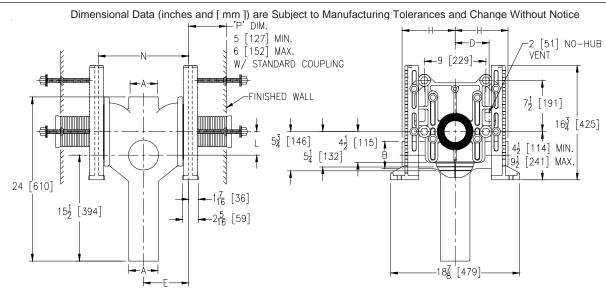

## ADJUSTABLE VERTICAL BACK TO BACK SIPHON JET NO-HUB WITH SIDE INLETS

SPECIFICATION SHEET

TAG

## NOTE:

- 1. Min. 'P' Dim. Obtainable = 2 [51] with cut standard coupling.
- 2. Feet bolted to floor using min. 1/2 [13] diameter blots and back slots on carrier feet.

| Product No. | Dimensions in Inches [mm] |         |          |             |             |            |             |              | Approx. Wt. |
|-------------|---------------------------|---------|----------|-------------|-------------|------------|-------------|--------------|-------------|
|             | Λ                         | В       | D        | E           | Н           | L          |             | N            | Lbs [kg]    |
|             | _ ^                       |         |          |             |             | Min.       | Max.        | IN           | LUS [KY]    |
| Z1204-2ND4  | 4 [102]                   | 4 [102] | 5 [1 27] | 6-5/8 [168] | 5-1/2 [140] | 1-5/8 [41] | 5-5/8 [143] | 13-1/4 [337] | 139 [60]    |
| Z1204-2ND43 |                           | 3 [76]  | 5 [121]  |             |             |            |             |              |             |

## ENGINEERING SPECIFICATION: ZURN Z1204-2ND()

Adjustable, vertical back to back siphon jet water closet "Rigid System" with 4" [102mm] size No-Hub connections and () side inlets. Complete with Dura-Coated cast iron double main fitting, with 2" [51mm] vent, adjustable gasketed face plate, universal floor mounted foot supports, corrosion resistant adjustable ABS coupling with integral test cap, fixture bolts, trim, stud protectors, and bonded "Neo-Seal" gasket.