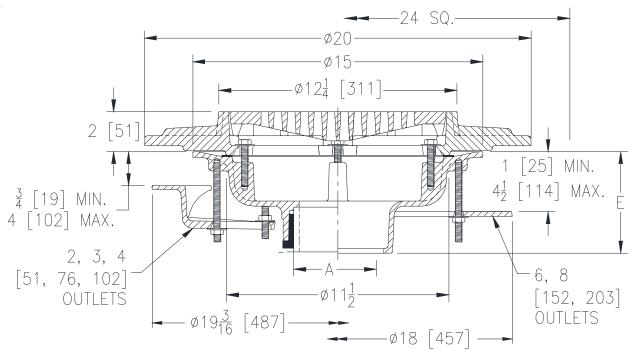

## 12-1/4 [311] DIAMETER HEAVY-DUTY PARKING DECK DRAIN W/ SUPPORT FLANGE AND UNDERDECK CLAMP

TAG \_\_\_\_\_

Dimensional Data (inches and [ mm ]) are Subject to Manufacturing Tolerances and Change Without Notice

| A<br>Pipe Size<br>In [mm] | Approx.<br>Wt.<br>Lbs. [kg] | Grate Open<br>Area<br>Sq. In. [cm²] |
|---------------------------|-----------------------------|-------------------------------------|
| 2,3,4,6 [51,76,102,152]   | 80 [36]                     | 30 [194]                            |
| 8 [203]                   | 82 [37]                     | 00[101]                             |

## **ENGINEERING SPECIFICATION: ZURN Z534-C**

12-1/4" [311mm] Diameter Parking Deck Drain, Dura-Coated cast iron body with bottom outlet, heavy-duty gasketed drain support flange, with heavy-duty slotted grate and underdeck clamp.

**OPTIONS** (Check/specify appropriate options)

| PIPE SIZE                                                                                                                                                                                                                                                           | (Specify size/t | ype) <b>OUTLET</b> | 'E' BODY HT. DIM. |  |
|---------------------------------------------------------------------------------------------------------------------------------------------------------------------------------------------------------------------------------------------------------------------|-----------------|--------------------|-------------------|--|
| 3,4,6 [76,102,152]                                                                                                                                                                                                                                                  | IC              | Inside Caulk       | 5-1/4 [133]       |  |
| 3,4,6 [76,102,152]                                                                                                                                                                                                                                                  | IG              | Inside Gasket      | 5-1/4 [133]       |  |
| 2,3,4,6,8 [51,76,102,152,203]                                                                                                                                                                                                                                       | IP              | Threaded           | 3-3/4 [95]        |  |
| 2,3,4,6,8 [51,76,102,152,203]                                                                                                                                                                                                                                       | NH              | No-Hub             | 5-1/4 [133]       |  |
| 2,3,4 [51,76,102]                                                                                                                                                                                                                                                   | NL              | Neo-Loc            | 4-5/8 [117]       |  |
| PREFIXES   Z  D.C.C.I. Body and Top*   ZB  D.C.C.I. Body with Polished Bronze Top (Add 3/16 [5] to 2 [51] Dim and 3/4 [19] To 12-1/4 [311] Dim.)   ZN  D.C.C.I. Body with Polished Nickel Bronze Top (Add 3/16 [5] to 2 [51] Dim and 3/4 [19] To 12-1/4 [311] Dim.) |                 |                    |                   |  |
| SUFFIXES                                                                                                                                                                                                                                                            |                 |                    |                   |  |
| G Galvanized Cast Iron                                                                                                                                                                                                                                              |                 |                    |                   |  |
| HP Heel-Proof Grate                                                                                                                                                                                                                                                 |                 |                    |                   |  |
| TC Neo-Loc Test Cap Gasket (2,3,4 [51,76,102] NL Bottom Outlet Only)                                                                                                                                                                                                |                 |                    |                   |  |
| TS Top Secured with Slotted Screw                                                                                                                                                                                                                                   | WS              |                    |                   |  |
| VP Vandal-Proof Secured Top                                                                                                                                                                                                                                         |                 | 0 4 4 )            |                   |  |
| XJ Expansion Joint (See Z190) (U                                                                                                                                                                                                                                    | ise with IP Ty  | pe Outlets)        |                   |  |
| Y Sediment Bucket                                                                                                                                                                                                                                                   |                 |                    |                   |  |