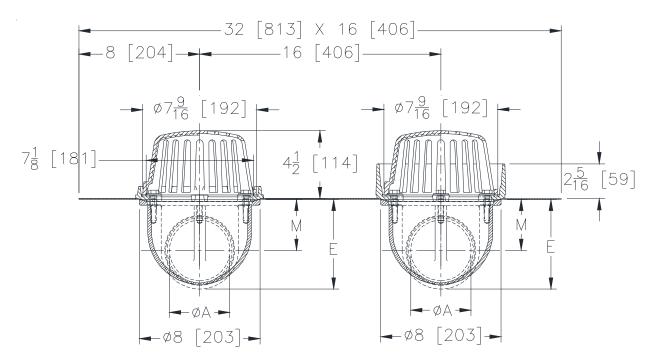

## Z165-DP-90

8-3/8 [213] DIAMETER COMBINATION MAIN ROOF & OVERFLOW DRAIN W/ SIDE OUTLETS, LOW SILHOUETTE DOMES & DOUBLE TOP-SET® DECK PLATE

**SPECIFICATION SHEET** 

**TAG** 

Dimensional Data (inches and [ mm ]) are Subject to Manufacturing Tolerances and Change Without Notice

| Dimensions in In. [mm] |              | Approx.<br>Wt. | Dome Open Area             |
|------------------------|--------------|----------------|----------------------------|
| A Pipe<br>Size         | М            | Lbs. [kg]      | Sq. In. [cm <sup>2</sup> ] |
| 2 [51]                 | 4-7/16 [114] |                |                            |
| 3 [76]                 | 3-7/8 [102]  | 70 [32]        | 43 [277]                   |
| 4 [102]                | 3-3/8 [86]   |                |                            |

## **ENGINEERING SPECIFICATION: ZURN Z165-DP-90**

8-3/8" [213mm] Diameter roof drain and overflow drain, Dura-Coated cast side outlet iron bodies with combination membrane flashing clamp/gravel guards, double Top-Set® deck plate, and low silhouette cast iron domes.

| OPTIONS (Check/specify appropriate options)                                                                                        |  |
|------------------------------------------------------------------------------------------------------------------------------------|--|
| PIPE SIZE       (Specify size)       OUTLET       'E' BODY HT.         2, 3, 4 [51, 76, 102]       IP Threaded       5-15/16 [151] |  |
| PREFIXES  Z D.C.C.I. Body with Dome (4-1/4 [108] Dome Height)*  ZA D.C.C.I. Body with Aluminum Dome (4-1/4 [108] Dome Height)      |  |
| SUFFIXES AR                                                                                                                        |  |