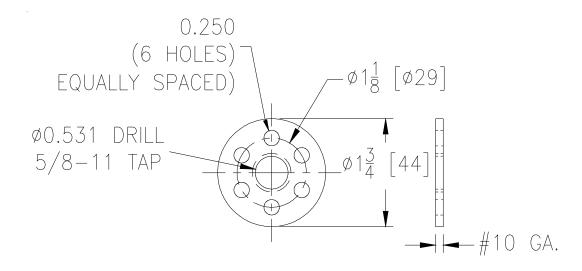

## **ENGINEERING SPECIFICATION:** ZURN Z1210-74

 $\emptyset$ 1-3/4 O.D. adjustable washer with 5/8-11 threaded I.D. Designed to simplify the installation of wall hung toilet systems. Provides rigid, uniform support of the fixture to the finished wall.