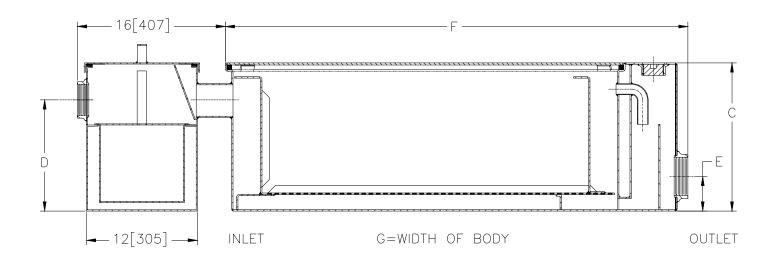

## Z-1171-76 LOW PROFILE GREASE INTERCEPTOR W/SOLIDS INTERCEPTOR

TAG

Dimensional Data (inches and [ mm ]) are Subject to Manufacturing Tolerances and Change Without Notice

| Size | Inlet/   | Flow Rate | Capacity |           | Approx. Dimensions in Inches |              |          |            |               |              |
|------|----------|-----------|----------|-----------|------------------------------|--------------|----------|------------|---------------|--------------|
|      | Outlet   | G.P.M.    | Water    | Grease    | Wt. Lbs.                     |              |          |            |               |              |
|      | Size**   | [L]       | Gal. [L] | Lbs. [kg] | [kg]                         | С            | D        | E          | F             | G            |
| 700  | 3** [75] | 35 [132]  | 30 [113] | 70 [32]   | 172 [78]                     | 10 3/4 [273] | 7 [178]  | 3 1/8 [79] | 42 1/8 [1070] | 29 3/8 [746] |
| 800  |          | 50 [189]  | 45 [170] | 100 [45]  | 210 [95]                     | 16 [406]     | 12 [305] | 10 [254]   | 49 1/2 [1257] | 27 3/4 [705] |