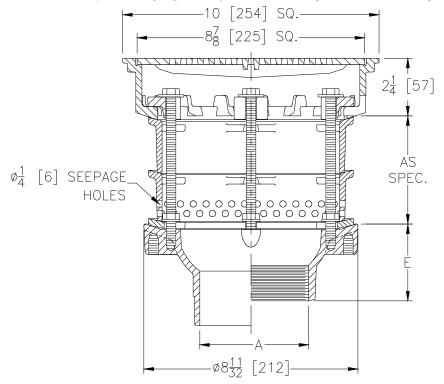

## 10 [254] SQUARE TOP PROM-DECK DRAIN W/HEEL-PROOF GRATE, ROTATABLE FRAME, STATIC EXTENSIONS, & SECONDARY CLAMPING COLLAR

| SPECIFICATION SHEET | Γ |
|---------------------|---|
|---------------------|---|

## **ENGINEERING SPECIFICATION**: ZURN Z158-101

10 [254] Square Top Prom-Deck drain, Dura-Coated cast iron body with rotatable square promenade frame with seepage openings, frame clamps, static extensions with flat clamp collar at body, and light duty heel-proof grate.