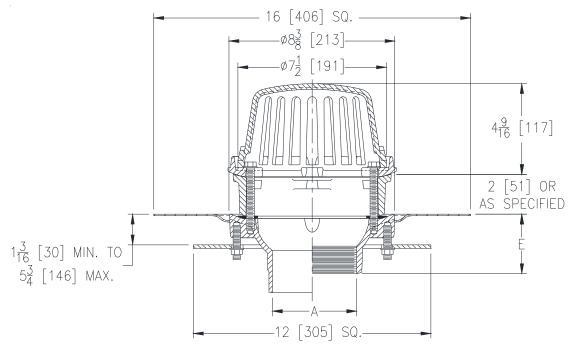

## 8-3/8 [213] DIAMETER ROOF DRAIN W/ UNDERDECK CLAMP, STATIC EXTENSION & ROOF SUMP RECEIVER

**SPECIFICATION SHEET** 

TAG

Dimensional Data (inches and [ mm ]) are Subject to Manufacturing Tolerances and Change Without Notice

| A                | Approx.  | Dome Open     |
|------------------|----------|---------------|
| Pipe Size        | Wt. Lbs. | Area          |
| In. [mm]         | [kg]     | Sq. In. [cm²] |
| 2,3,4[51,76,102] | 18 [8]   |               |

## **ENGINEERING SPECIFICATION: ZURN Z125-C-E-R**

8-3/8" [213mm] Diameter roof drain, Dura-Coated cast iron body with combination membrane flashing clamp/gravel guard, static extension low silhouette Poly-Dome, roof sump receiver and underdeck clamp.

**OPTIONS** (Check/specify appropriate options)

| PIPE SIZE                                                                                                                                                                                                      | (Specify size/type) OUTLET |         | 'E' BODY HT. DIM.                       |  |  |  |
|----------------------------------------------------------------------------------------------------------------------------------------------------------------------------------------------------------------|----------------------------|---------|-----------------------------------------|--|--|--|
| 2,3,4[51,76,102]                                                                                                                                                                                               | IC Insid                   | e Caulk | 3-7/8 [98]                              |  |  |  |
| 2 [51]                                                                                                                                                                                                         | IP Threa                   | aded    | 2-7/16 [62]                             |  |  |  |
| 3 [76]                                                                                                                                                                                                         | IP Threa                   | aded    | 2-3/4 [70]                              |  |  |  |
| 4 [102]                                                                                                                                                                                                        | IP Threa                   | aded    | 3 [76]                                  |  |  |  |
| 2,3,4[51,76,102]                                                                                                                                                                                               | NH No-H                    | lub     | 4 [102]                                 |  |  |  |
| 2,3,4[51,76,102]                                                                                                                                                                                               | NL Neo-                    | Loc     | 3-13/16 [97]                            |  |  |  |
| PREFIXES Z D.C.C.I. Body with Poly-Dome (4-1/4 [108] Dome Height)* ZA D.C.C.I. Body with Aluminum Dome (4-1/4 [108] Dome Height) ZC D.C.C.I. Body with Low Silhouette Cast Iron Dome (4-1/4 [108] Dome Height) |                            |         |                                         |  |  |  |
| SUFFIXES                                                                                                                                                                                                       |                            |         |                                         |  |  |  |
| AR Acid Resistant Epoxy Coa                                                                                                                                                                                    | ted Finish                 | XJ      | Vertical Expansion Joint (See Z190)     |  |  |  |
| FG Flush Grate                                                                                                                                                                                                 |                            | 84      | Stainless Steel Perforated Gravel Guard |  |  |  |
| G Galvanized Cast Iron                                                                                                                                                                                         |                            | 85      | Stainless Steel Perforated Extension    |  |  |  |
| SC Secondary Clamping Colla                                                                                                                                                                                    |                            | 89      | 2 [51] High External Water Dam          |  |  |  |
| SS Stainless Mesh Screen Ove                                                                                                                                                                                   | er Dome                    | 90      | 90° Threaded Side Outlet Body           |  |  |  |
| TC Neo-Loc Test Cap Gasket                                                                                                                                                                                     |                            |         | (2,3,4 [51,76,102])                     |  |  |  |
| (2,3,4 [51,76,102] NL Botto                                                                                                                                                                                    | om Outlet Only)            |         |                                         |  |  |  |
| VP Vandal-Proof Secured Top                                                                                                                                                                                    |                            |         |                                         |  |  |  |
| * Regularly furnished unless otherwise specified.                                                                                                                                                              |                            |         |                                         |  |  |  |