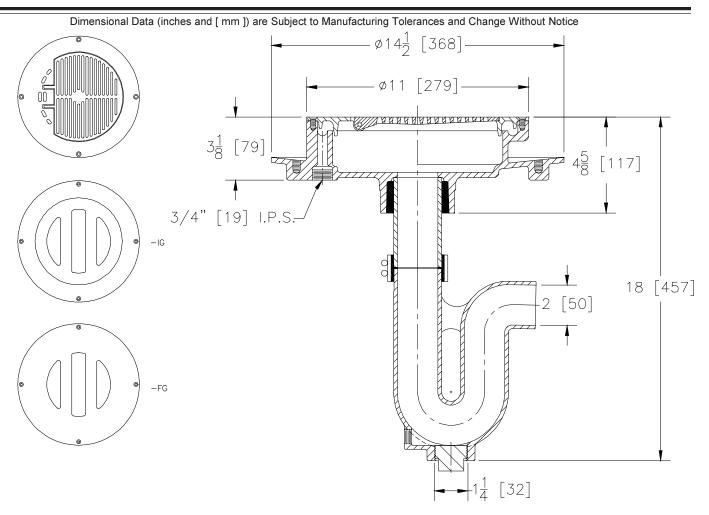

## Z-310-79 THOROFLUSH DRAIN WITH DEEP SEAL TRAP

TAG \_\_\_\_\_

| A-Pipe Size |          | Grate Open Area |
|-------------|----------|-----------------|
| Inches      | Wt. Lbs. | Sq. In.         |
| 2 [50]      | 28 [13]  | 18 [116]        |

\*REGULARLY FURNISHED UNLESS OTHERWISE SPECIFIED

**ENGINEERING SPECIFICATION:** ZURN ZN-310-79 11" [279] Top Thoroflush Drain, cast iron body with acid resistant epoxy coated exterior and interior, bottom outlet, seepage pan, nickel bronze flushing rim top and slotted hinged grate with deep seal trap.

**OPTIONS** (Check/specify appropriate options)

| OUTLET                     |                                                                                                                                                           |
|----------------------------|-----------------------------------------------------------------------------------------------------------------------------------------------------------|
| IP                         | Threaded                                                                                                                                                  |
| PREFIXES ZB ZN-            | Cast Iron Body w/A.R.C. Interior and Exterior w/Polished Bronze Grate Cast Iron Body w/A.R.C. Interior and Exterior w/Polished Nickel Bronze Grate*       |
| SUFFIXES                   |                                                                                                                                                           |
| -C -FG -IG -SG -SP -ST -VP | Clamping Collar Free Set Grate (Previously Z-312) Integral Grate (Previously Z311) Solid Gasketed Grate Spark Proof Top Solid Top Vanda Proof Secured Top |
| WB                         | Water Control Box (See Z-1464)                                                                                                                            |