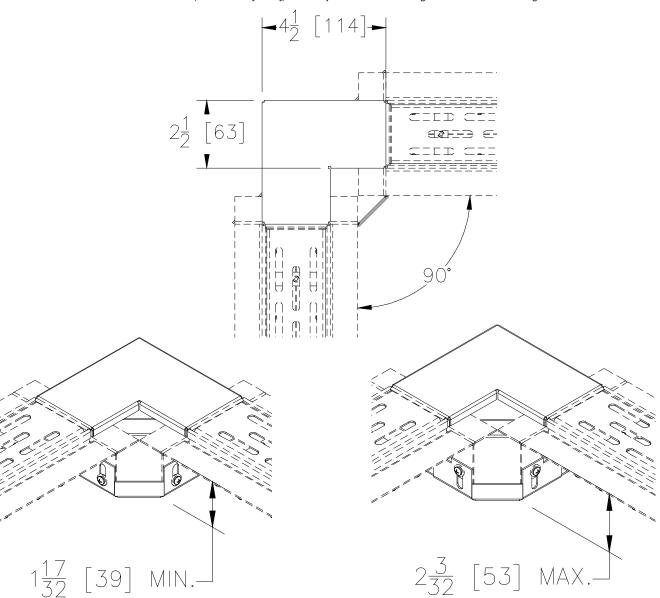

## ZS880-C90

## 90° STAINLESS STEEL CONNECTOR ANGLE FOR LINEAR SHOWER DRAIN

TAG

Dimensional Data (inches and [ mm ]) are Subject to Manufacturing Tolerances and Change Without Notice

## **ENGINEERING SPECIFICATION: ZS880-C90**

All Type 304 (CF8) Fabricated Stainless Steel, #18 Gage Connector Angle for joining of multiple ZS880 Linear Shower Drains. Two piece construction consists of a lower adjustable leg that secures two linear drain bodies together at a 90° angle, while providing floor anchoring holes and vertical adjustment of the bodies. A top cover plate attaches rigidly to the shower drain frames and provides a smooth transitioned joint with a brushed finish.